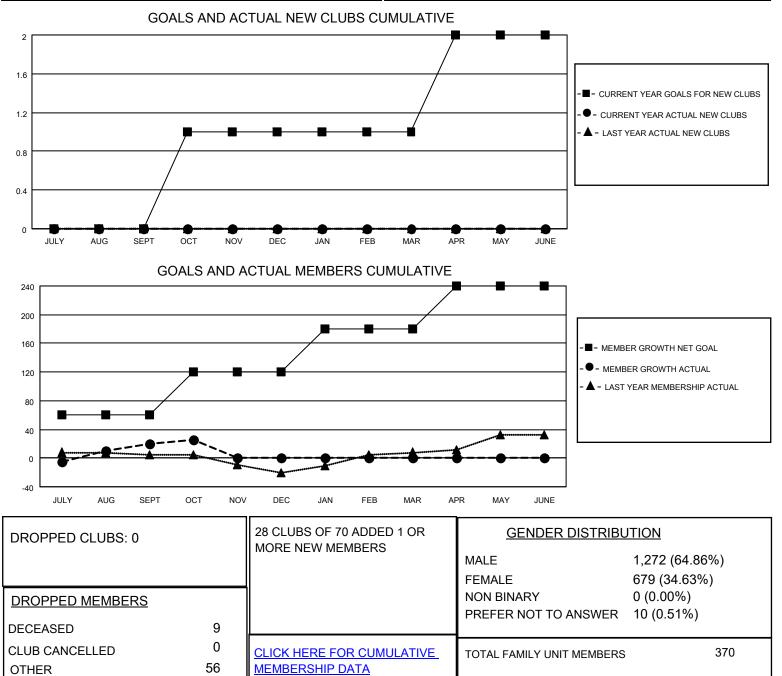

## LOCATION KENTUCKY

DIstrict 43 K

Results as of: 10/31/2022

| Clubs                 |               |           |               | Members               |                           |                         |                                                    |
|-----------------------|---------------|-----------|---------------|-----------------------|---------------------------|-------------------------|----------------------------------------------------|
| RESULTS FOR 2022-2023 |               |           |               | RESULTS FOR 2022-2023 |                           |                         |                                                    |
| QUARTER               | NEW CLUB GOAL | NEW CLUBS | DROPPED CLUBS | QUARTER               | IEMBER GROWTH NET<br>GOAL | MEMBER GROWTH<br>ACTUAL | DROPPED<br>MEMBERS ACTUAL<br>(including transfers) |
| JULY/AUG/SEPT         | 0             | 0         | 0             | JULY/AUG/SEPT         | т 60                      | 76                      | 49                                                 |
| OCT/NOV/DEC           | 1             | 0         | 0             | OCT/NOV/DEC           | 60                        | 23                      | 16                                                 |
| JAN/FEB/MAR           | 0             | 0         | 0             | JAN/FEB/MAR           | 60                        | 0                       | 0                                                  |
| APR/MAY/JUNE          | 1             | 0         | 0             | APR/MAY/JUNE          | 60                        | 0                       | 0                                                  |